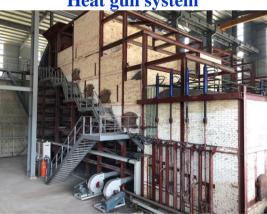

CAPACITY 900 TONS / DAY

A waste incinerator overall design Capacity of 150 tons/ day

Steel structure rig frame system

11

Heat gun system

**Smoke treatment system** 

Automatic lifting system

12