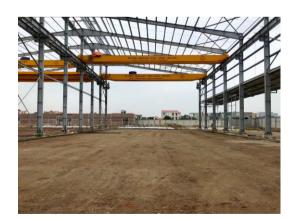

### CONSTRUCTION OF STEEL STRUCTURE OF FACTORY

CONSULTING - DESIGN - BUILDING CONSTRUCTION HEAVY INDUSTRIAL FACTORY

### Manufacturing crane system Steel structure erection

|   | Es storre norma                       |                                                                                                 | Lifting equitment |                    |       |  |  |
|---|---------------------------------------|-------------------------------------------------------------------------------------------------|-------------------|--------------------|-------|--|--|
|   | Factory name                          | Area (m2)                                                                                       | Amount            | Weight             | Note  |  |  |
| 1 | Machine manufacturing workshop        | 3.200                                                                                           | 3<br>2            | 10 tons<br>5 tons  | Crane |  |  |
| 2 | Machine assembly and assembly factory | 4.600                                                                                           | 2<br>2            | 20 tons<br>10 tons | Crane |  |  |
| 3 | Cleaning and painting workshops       | 1.440                                                                                           | 1                 | 3 tons             | Crane |  |  |
| 4 | Concentrated area of hazardous waste  | 150                                                                                             | -                 | -                  | -     |  |  |
| 5 | Concrete yard erected                 | Erection yard with a total area of nearly 5000m2<br>used to install large construction machines |                   |                    |       |  |  |
| 6 | Operator area (500m2)                 | Working areas are fully equipped with an international standard.                                |                   |                    |       |  |  |
| 7 | Canteen                               | 250 meals per shift                                                                             |                   |                    |       |  |  |
| 8 | Crane (1 car)                         | TADANO tire cranes – 25 tons of tires                                                           |                   |                    |       |  |  |
| 9 | Forklift truck                        | TCM 10 tons forklift (2 vehicles)                                                               |                   |                    |       |  |  |