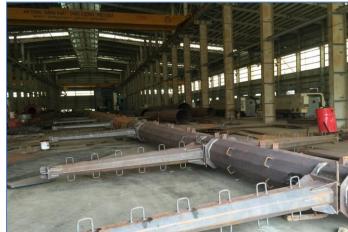

- Large single-body steel columns and lighting poles.

- Rubber pyrolysis furnace system into FO-R oil

- The system for processing and sorting domestic waste up to 900 tons of garbage / 24h.

- Asphan batching system and cement concrete mixing plant,

#### PROJECT: COLLECTIVE STEEL POWER 110kv-220kv Owner: domestic and international Main contractor: Dong Anh Steel Column Manufacturing Co., Ltd.

SUPPLY: Standard single-piece burn-in steel columns for power transmission 110kv-220kv. The weight of each column is up to 60 tons / column and the average height is 65m / column.