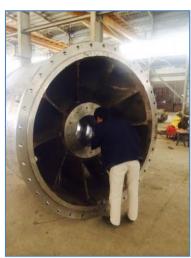

#### 2. MANUFACTURING PROCESSING

- Processing and manufacturing equipment used in the shipbuilding industry: cranes, anchor winches, pressure piping systems, hatch covers, propeller shafts, steering axle systems, watertight doors ....

#### PROVIDED:

- Propeller shaft system, steering system, steering wheel.
- Hydraulic cylinder system, watertight door, david crane.
- Grinding beads clean the hull steel surface.
- Service: hot dip galvanized.
- Accessories of piping systems on board.