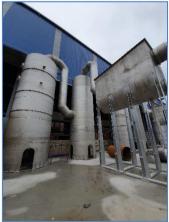

Automatic coal discharge system

Soda hopper

Sightseeing hut

**Importing system** 

HTH Precision Engineering JS Company

http://www.hthcompany.com.vn

PROJECT: WASTE TREATMENT CENTER OF QUANG NINH PROVINCE Investor: INDEVCO Group Joint Stock Company Main contractor: HTH Precision Mechanical Joint Stock Company

CAPACITY 900 TONS / DAY

A waste incinerator overall design Capacity of 150 tons/ day

Steel structure rig frame system

11

Heat gun system

**Smoke treatment system** 

Automatic lifting system

12