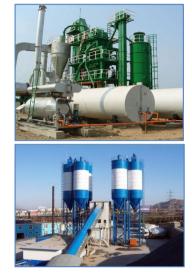

PROJECT: HOT PLASTIC CONCRETE STATION and CEMENT CONCRETE Investor: BOT Main contractor ENQ Company, Spain Vietnam

SUPPLY: stations from 60-240 tons / h nationwide