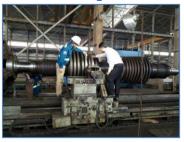

The workshops in HTH are equipped with heavy, modern & synchronous mechanical processing equipment such as: lathe machines 18 meters long; 6 meters CNC lathe & milling machine; horizontal CNC boring machines, vertical lathes ... can be processed in details up to 3m in diameter, ... to manufacture super-sized and super-heavy equipment for heavy industry.

### Manufacturing crane system Steel structure erection

|   | Es storre norma                       |                                                                                                 | Lifting equitment |                    |       |  |  |
|---|---------------------------------------|-------------------------------------------------------------------------------------------------|-------------------|--------------------|-------|--|--|
|   | Factory name                          | Area (m2)                                                                                       | Amount            | Weight             | Note  |  |  |
| 1 | Machine manufacturing workshop        | 3.200                                                                                           | 3<br>2            | 10 tons<br>5 tons  | Crane |  |  |
| 2 | Machine assembly and assembly factory | 4.600                                                                                           | 2<br>2            | 20 tons<br>10 tons | Crane |  |  |
| 3 | Cleaning and painting workshops       | 1.440                                                                                           | 1                 | 3 tons             | Crane |  |  |
| 4 | Concentrated area of hazardous waste  | 150                                                                                             | -                 | -                  | -     |  |  |
| 5 | Concrete yard erected                 | Erection yard with a total area of nearly 5000m2<br>used to install large construction machines |                   |                    |       |  |  |
| 6 | Operator area (500m2)                 | Working areas are fully equipped with an international standard.                                |                   |                    |       |  |  |
| 7 | Canteen                               | 250 meals per shift                                                                             |                   |                    |       |  |  |
| 8 | Crane (1 car)                         | TADANO tire cranes – 25 tons of tires                                                           |                   |                    |       |  |  |
| 9 | Forklift truck                        | TCM 10 tons forklift (2 vehicles)                                                               |                   |                    |       |  |  |