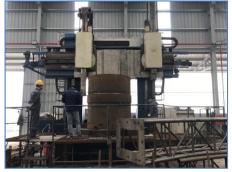

The workshops in HTH are equipped with heavy, modern & synchronous mechanical processing equipment such as: lathe machines 18 meters long; 6 meters CNC lathe & milling machine; horizontal CNC boring machines, vertical lathes ... can be processed in details up to 3m in diameter, ... to manufacture super-sized and super-heavy equipment for heavy industry.

Although the company was established not long ago, HTH really proved its technological capability in all stages from research, design, manufacture, to warranty installation services. HTH successfully fabricated large non-standard mechanical parts as well as completed the technological process of manufacturing the following products: