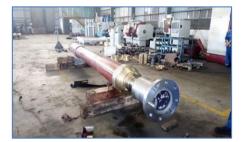

#### 2. MANUFACTURING PROCESSING

- Processing and manufacturing equipment used in the shipbuilding industry: cranes, anchor winches, pressure piping systems, hatch covers, propeller shafts, steering axle systems, watertight doors ....

#### PROVIDED:

- Propeller shaft system, steering system, steering wheel.
- Hydraulic cylinder system, watertight door, david crane.
- Grinding beads clean the hull steel surface.
- Service: hot dip galvanized.
- Accessories of piping systems on board.