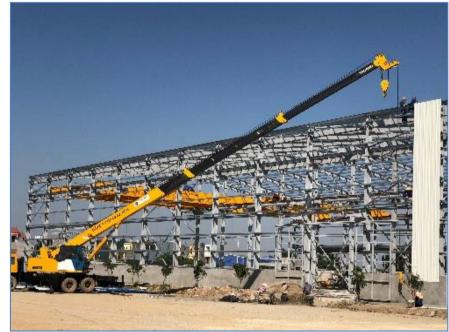

### CONSTRUCTION OF STEEL STRUCTURE OF FACTORY

CONSULTING - DESIGN - BUILDING CONSTRUCTION HEAVY INDUSTRIAL FACTORY

### Manufacturing crane system Steel structure erection

|   | Es storre norma                       |                                                                                                 | Lifting equitment |                    |       |  |  |
|---|---------------------------------------|-------------------------------------------------------------------------------------------------|-------------------|--------------------|-------|--|--|
|   | Factory name                          | Area (m2)                                                                                       | Amount            | Weight             | Note  |  |  |
| 1 | Machine manufacturing workshop        | 3.200                                                                                           | 3<br>2            | 10 tons<br>5 tons  | Crane |  |  |
| 2 | Machine assembly and assembly factory | 4.600                                                                                           | 2<br>2            | 20 tons<br>10 tons | Crane |  |  |
| 3 | Cleaning and painting workshops       | 1.440                                                                                           | 1                 | 3 tons             | Crane |  |  |
| 4 | Concentrated area of hazardous waste  | 150                                                                                             | -                 | -                  | -     |  |  |
| 5 | Concrete yard erected                 | Erection yard with a total area of nearly 5000m2<br>used to install large construction machines |                   |                    |       |  |  |
| 6 | Operator area (500m2)                 | Working areas are fully equipped with an international standard.                                |                   |                    |       |  |  |
| 7 | Canteen                               | 250 meals per shift                                                                             |                   |                    |       |  |  |
| 8 | Crane (1 car)                         | TADANO tire cranes – 25 tons of tires                                                           |                   |                    |       |  |  |
| 9 | Forklift truck                        | TCM 10 tons forklift (2 vehicles)                                                               |                   |                    |       |  |  |