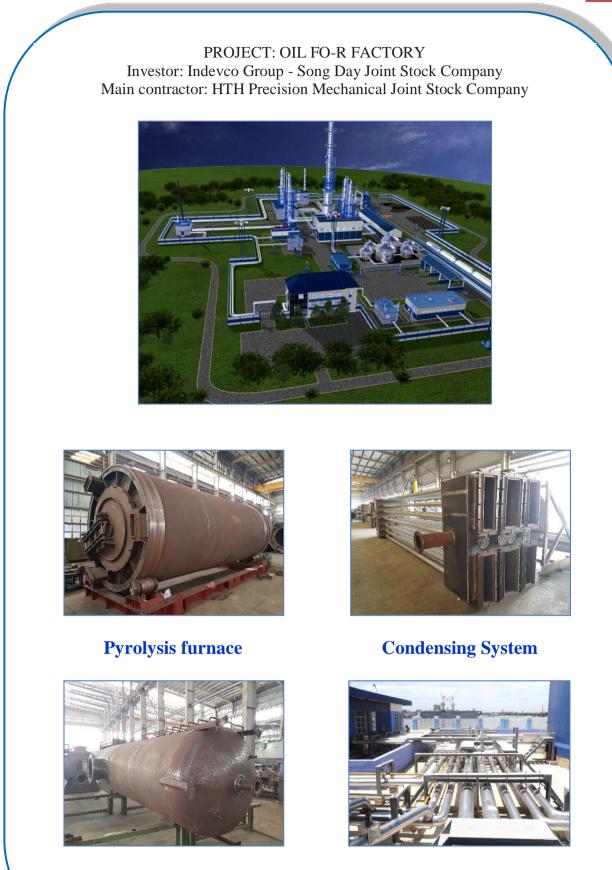

- Large single-body steel columns and lighting poles.

- Rubber pyrolysis furnace system into FO-R oil

- The system for processing and sorting domestic waste up to 900 tons of garbage / 24h.

- Asphan batching system and cement concrete mixing plant,

**Down pressure tank** 

**Pipeline System** 

PROJECT: CFG FLOATING GLASS FACTORY - NINH BINH Investor: INDEVCO Group Joint Stock Company Contractor: HTH Precision Mechanical Joint Stock Company

CAPACITY 1200 TONS / DAYS