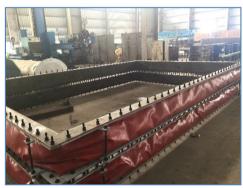

- Large single-body steel columns and lighting poles.

- Rubber pyrolysis furnace system into FO-R oil

- The system for processing and sorting domestic waste up to 900 tons of garbage / 24h.

- Asphan batching system and cement concrete mixing plant,

- Construction machinery and accessories used in road and bridge industry.

- Other non-standard equipment: all kinds of pressure tanks, single-pole electric poles, digging columns, rubber pyrolysis systems, conveyor systems, lifting equipment, cranes.