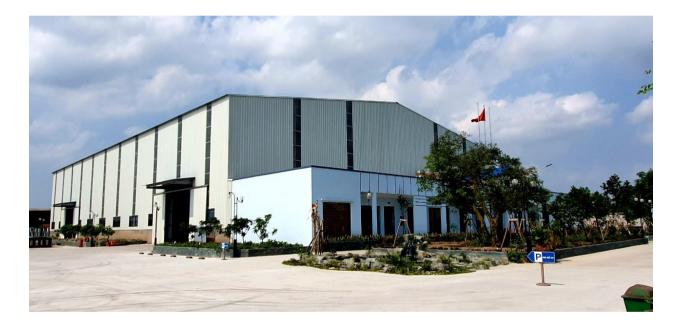

The company headquarters is built on an area of about 3 hectares in Cao An industrial cluster - Phu An village - Cao An commune - Cam Giang district - Hai Duong province. It is located on 5B National Highway and about 55 km from Hanoi as well as 55 km from Hai Phong Seaport. HTH is considered to be the most advantageous position in transportation and transshipment of goods in the region.