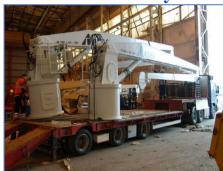

#### 2. MANUFACTURING PROCESSING

- Processing and manufacturing equipment used in the shipbuilding industry: cranes, anchor winches, pressure piping systems, hatch covers, propeller shafts, steering axle systems, watertight doors ....

#### PROVIDED:

- Propeller shaft system, steering system, steering wheel.
- Hydraulic cylinder system, watertight door, david crane.
- Grinding beads clean the hull steel surface.
- Service: hot dip galvanized.
- Accessories of piping systems on board.