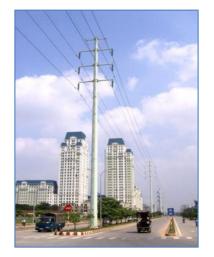

#### PROJECT: COLLECTIVE STEEL POWER 110kv-220kv Owner: domestic and international Main contractor: Dong Anh Steel Column Manufacturing Co., Ltd.

SUPPLY: Standard single-piece burn-in steel columns for power transmission 110kv-220kv. The weight of each column is up to 60 tons / column and the average height is 65m / column.