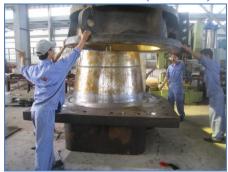

The workshops in HTH are equipped with heavy, modern & synchronous mechanical processing equipment such as: lathe machines 18 meters long; 6 meters CNC lathe & milling machine; horizontal CNC boring machines, vertical lathes ... can be processed in details up to 3m in diameter, ... to manufacture super-sized and super-heavy equipment for heavy industry.

Although the company was established not long ago, HTH really proved its technological capability in all stages from research, design, manufacture, to warranty installation services. HTH successfully fabricated large non-standard mechanical parts as well as completed the technological process of manufacturing the following products: