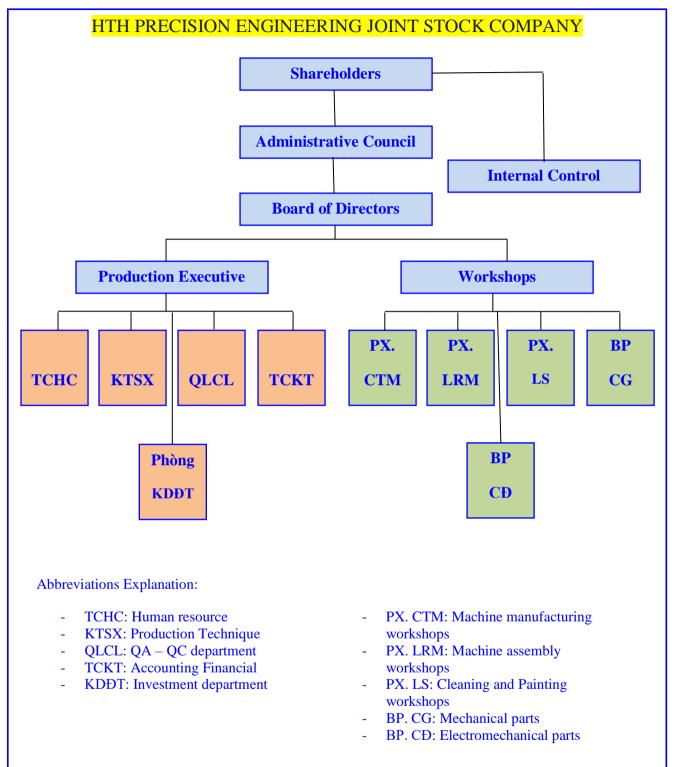

#### ORGNAISATIONAL CHART

HTH Precision Engineering JS Company http://www.hthcompany.com.vn

HTH is made up of the following factories:

- Machine parts manufacturing workshop (CTM)
- Machine assembly and assembly factory (LRM)
- Product cleaning and painting workshop (LS)
- Mechanical and electrical parts (CD) and mechanical parts (CG)