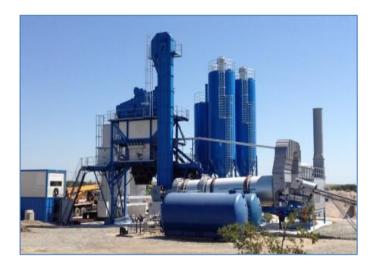

PROJECT: HOT PLASTIC CONCRETE STATION and CEMENT CONCRETE Investor: BOT Main contractor ENQ Company, Spain Vietnam

SUPPLY: stations from 60-240 tons / h nationwide