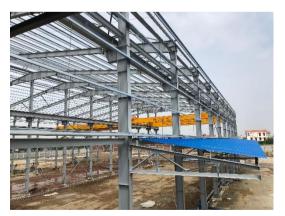

The workshops in HTH are equipped with heavy, modern & synchronous mechanical processing equipment such as: lathe machines 18 meters long; 6 meters CNC lathe & milling machine; horizontal CNC boring machines, vertical lathes ... can be processed in details up to 3m in diameter, ... to manufacture super-sized and super-heavy equipment for heavy industry.

### CONSTRUCTION OF STEEL STRUCTURE OF FACTORY

CONSULTING - DESIGN - BUILDING CONSTRUCTION HEAVY INDUSTRIAL FACTORY

### Manufacturing crane system Steel structure erection

|   | Es storre norma                       |                                                                                                 | Lifting equitment |                    |       |  |  |
|---|---------------------------------------|-------------------------------------------------------------------------------------------------|-------------------|--------------------|-------|--|--|
|   | Factory name                          | Area (m2)                                                                                       | Amount            | Weight             | Note  |  |  |
| 1 | Machine manufacturing workshop        | 3.200                                                                                           | 3<br>2            | 10 tons<br>5 tons  | Crane |  |  |
| 2 | Machine assembly and assembly factory | 4.600                                                                                           | 2<br>2            | 20 tons<br>10 tons | Crane |  |  |
| 3 | Cleaning and painting workshops       | 1.440                                                                                           | 1                 | 3 tons             | Crane |  |  |
| 4 | Concentrated area of hazardous waste  | 150                                                                                             | -                 | -                  | -     |  |  |
| 5 | Concrete yard erected                 | Erection yard with a total area of nearly 5000m2<br>used to install large construction machines |                   |                    |       |  |  |
| 6 | Operator area (500m2)                 | Working areas are fully equipped with an international standard.                                |                   |                    |       |  |  |
| 7 | Canteen                               | 250 meals per shift                                                                             |                   |                    |       |  |  |
| 8 | Crane (1 car)                         | TADANO tire cranes – 25 tons of tires                                                           |                   |                    |       |  |  |
| 9 | Forklift truck                        | TCM 10 tons forklift (2 vehicles)                                                               |                   |                    |       |  |  |